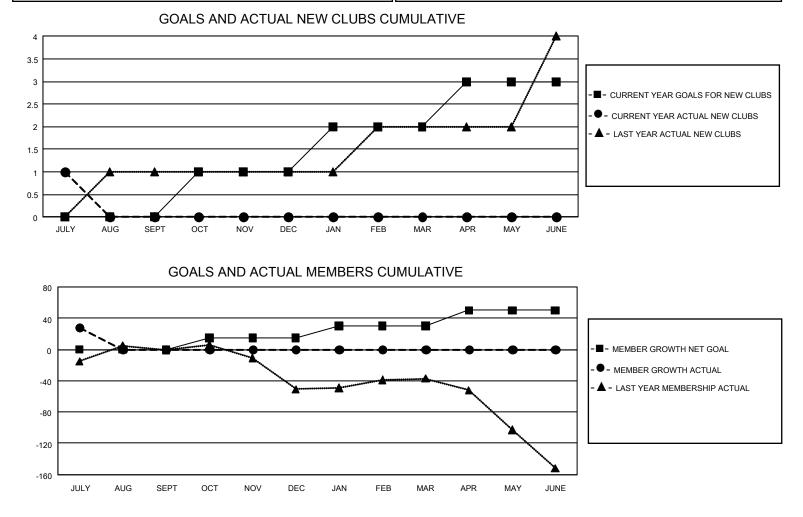

## GAT MONTHLY MEMBERSHIP PROGRESS REPORT

GMT Constitutional Area 6, Group E

REPORT DOES NOT INCLUDE CLUBS IN UNDISTRICTED AREAS.

| Clubs                 |               |           |               | Members               |                        |                         |                                                    |  |
|-----------------------|---------------|-----------|---------------|-----------------------|------------------------|-------------------------|----------------------------------------------------|--|
| RESULTS FOR 2020-2021 |               |           |               | RESULTS FOR 2020-2021 |                        |                         |                                                    |  |
| QUARTER               | NEW CLUB GOAL | NEW CLUBS | DROPPED CLUBS | QUARTER               | BER GROWTH NET<br>GOAL | MEMBER GROWTH<br>ACTUAL | DROPPED<br>MEMBERS ACTUAL<br>(including transfers) |  |
| JULY/AUG/SEPT         | 0             | 1         | 1             | JULY/AUG/SEPT         | 0                      | 68                      | 31                                                 |  |
| OCT/NOV/DEC           | 3             | 0         | 0             | OCT/NOV/DEC           | 15                     | 0                       | 0                                                  |  |
| JAN/FEB/MAR           | 3             | 0         | 0             | JAN/FEB/MAR           | 15                     | 0                       | 0                                                  |  |
| APR/MAY/JUNE          | 3             | 0         | 0             | APR/MAY/JUNE          | 20                     | 0                       | 0                                                  |  |